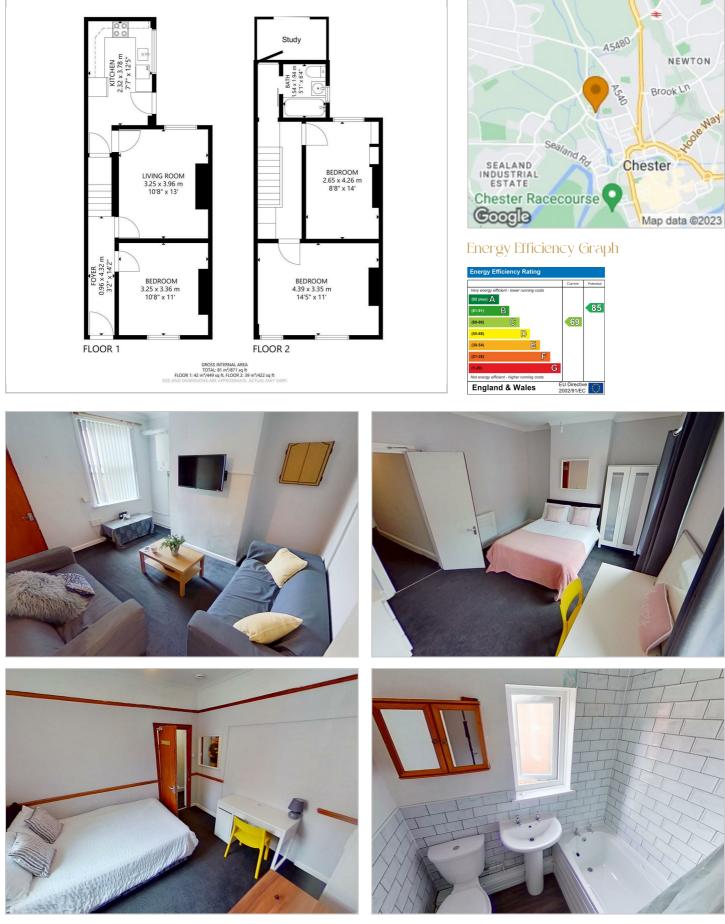

## We have received an offer of £175.000.

Any increased offers are to be received within 5 days of this publication at the above agents.

Attention investors! A traditional terrace home currently being utilised as a house of multiple occupancy that is within walking distance of both the university and Chester City Centre. For any investor, this is an instant source of income with three double bedrooms on offer along with on-street parking and a rear courtyard. There are a vast array of local amenities just a stone's throw away and the property boasts double glazing throughout and gas central heating.

BJO6 CVP

Rear courtyardLounge

حص

- Kitchen with space for appliances
  Double glazing and gas central heating
  No onward chain
  - Energy Performance Rating G

Ť87

## Area Map

These particulars, whilst believed to be accurate are set out as a general outline only for guidance and do not constitute any part of an offer or contract. Intending purchasers should not rely on them as statements of representation of fact, but must satisfy themselves by inspection or otherwise as to their accuracy. No person in this firms employment has the authority to make or give any representation or warranty in respect of the property.